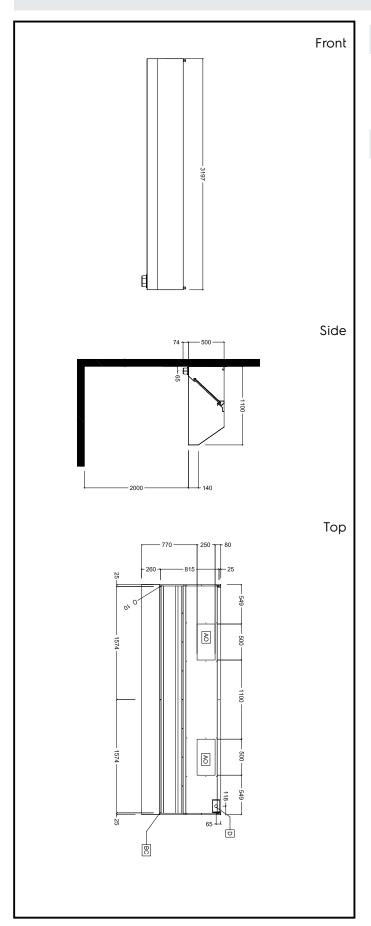

# **Key Information:**

External dimensions, Width:

642335 (BP1132DT)3200 mmExternal dimensions, Depth:1100 mmExternal dimensions, Height:500 mmNet weight:75 kg

#### Air Emission:

Air capacity: 4600 mc/h

Ventilation Equipment 304 S/S Wall Hood+Filters 3200X1100mm